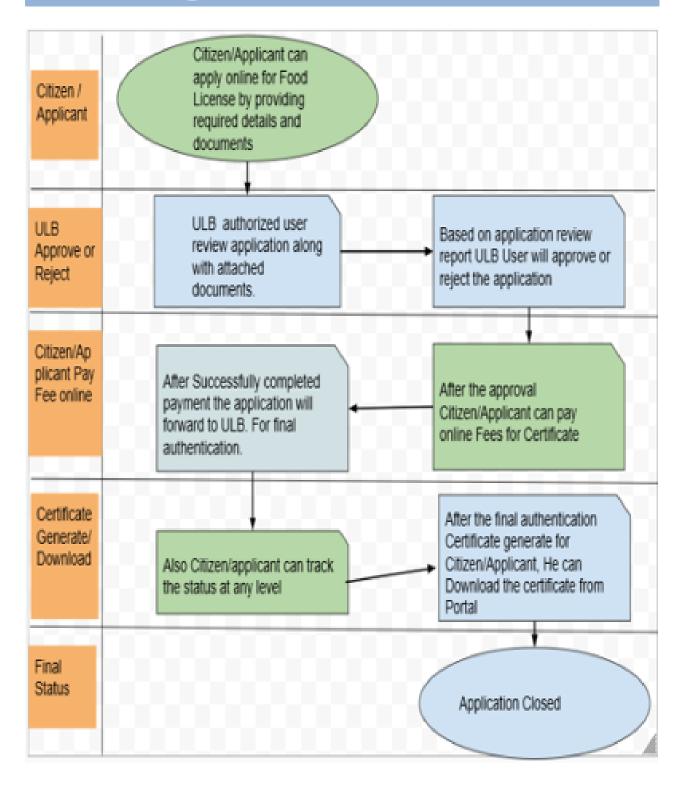

#### Flow Chart:-

#### Food License Registration Process

Sign of approval from UADD

For Proceed the service kindly follow the below points:-

First Citizen/Applicant will go to the portal and select the Business -> Food License -> Online Form – Food/Commercial License as given below