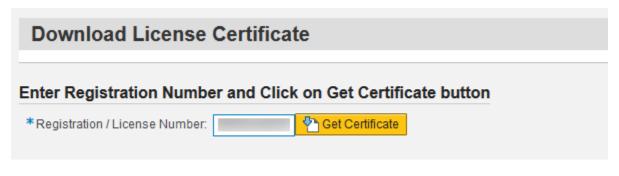

Once Payment completed the applicant can download the certificate from the portal as shown below.

Applicant Select Business ->Food License - > Download Food License certificate 4

Then type license no. and click on 'Get Certificate'

Certificate will download.