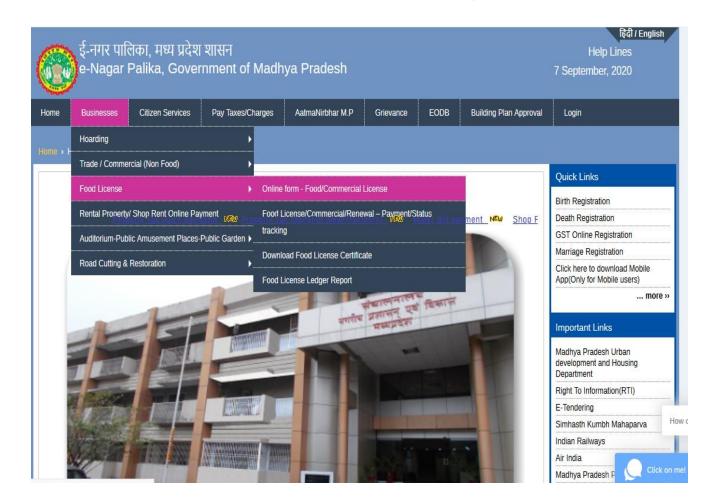

#### Food License Registration Process

Sign of approval from UADD

For Proceed the service kindly follow the below points:-

First Citizen/Applicant will go to the portal and select the Business -> Food License -> Online Form – Food/Commercial License as given below